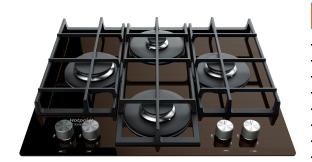

## TQG 641 /HA (CF)

12NC: F101194

GTIN (EAN) code: 8050147011942

| MAIN FEATURES                         |            |
|---------------------------------------|------------|
| Product group                         | Hob        |
| Construction type                     | Built-in   |
| Type of control                       | Mechanical |
| Type of control settings              | Knob       |
| Number of gas burners                 | 4          |
| Number of electric cooking zones      | 0          |
| Number of electric plates             | 0          |
| Number of radiant plates              | 0          |
| Number of halogen plates              | 0          |
| Number of induction plates            | 0          |
| Number of electric warming zones      | 0          |
| Location of control panel             | Front      |
| Basic surface material                | Glass      |
| Main colour of product                | Coffee     |
| Electrical connection rating (W)      | 0          |
| Gas connection rating (W)             | 7650       |
| Current (A)                           | -          |
| Voltage (V)                           | 220-240    |
| Frequency (Hz)                        | 50/60      |
| Length of Electrical Supply Cord (cm) | 100        |
| Plug type                             | No         |
| Gas connection                        | N/A        |
| Width of the product                  | 590        |
| Height of the product                 | 41         |
| Depth of the product                  | 510        |
| Minimum niche height                  | 0          |
| Minimum niche width                   | 555        |
| Niche depth                           | 475        |
| Net weight (kg)                       | 17         |
| Automatic programmes                  | No         |