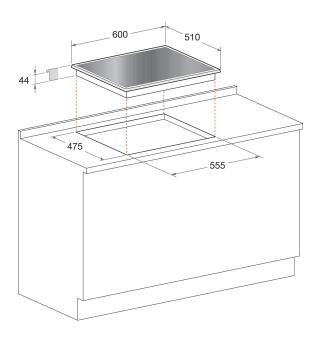

## TQG 641 /HA (CF)

12NC: F101194

GTIN (EAN) code: 8050147011942

| MAIN FEATURES                         |            |
|---------------------------------------|------------|
| Product group                         | Hob        |
| Construction type                     | Built-in   |
| Type of control                       | Mechanical |
| Type of control settings              | Knob       |
| Number of gas burners                 | 4          |
| Number of electric cooking zones      | 0          |
| Number of electric plates             | 0          |
| Number of radiant plates              | 0          |
| Number of halogen plates              | 0          |
| Number of induction plates            | 0          |
| Number of electric warming zones      | 0          |
| Location of control panel             | Front      |
| Basic surface material                | Glass      |
| Main colour of product                | Coffee     |
| Electrical connection rating (W)      | 0          |
| Gas connection rating (W)             | 7650       |
| Current (A)                           | -          |
| Voltage (V)                           | 220-240    |
| Frequency (Hz)                        | 50/60      |
| Length of Electrical Supply Cord (cm) | 100        |
| Plug type                             | No         |
| Gas connection                        | N/A        |
| Width of the product                  | 590        |
| Height of the product                 | 41         |
| Depth of the product                  | 510        |
| Minimum niche height                  | 0          |
| Minimum niche width                   | 555        |
| Niche depth                           | 475        |
| Net weight (kg)                       | 17         |
| Automatic programmes                  | No         |