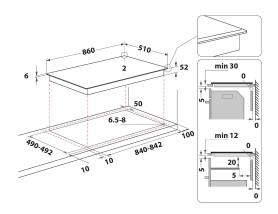

## KIF 952 BXLD B

12NC: F101083

GTIN (EAN) code: 8050147010839

| Product group                         | Hob        |
|---------------------------------------|------------|
| Construction type                     | Built-in   |
| Type of control                       | Electronic |
| Type of control settings              | -          |
| Number of gas burners                 | 0          |
| Number of electric cooking zones      | 5          |
| Number of electric plates             | 0          |
| Number of radiant plates              | 0          |
| Number of halogen plates              | 0          |
| Number of induction plates            | 5          |
| Number of electric warming zones      | 0          |
| Location of control panel             | Front      |
| Basic surface material                | Glass      |
| Main colour of product                | Black      |
| Electrical connection rating (W)      | 10200      |
| Gas connection rating (W)             | 0          |
| Gas type                              | N/A        |
| Current (A)                           | 26         |
| Voltage (V)                           | 230        |
| Frequency (Hz)                        | 50/60      |
| Length of Electrical Supply Cord (cm) | 120        |
| Plug type                             | No         |
| Gas connection                        | N/A        |
| Width of the product                  | 860        |
| Height of the product                 | 56         |
| Depth of the product                  | 510        |
| Minimum niche height                  | 30         |
| Minimum niche width                   | 840        |
| Niche depth                           | 490        |
| Net weight (kg)                       | 16.6       |
| Automatic programmes                  | Yes        |