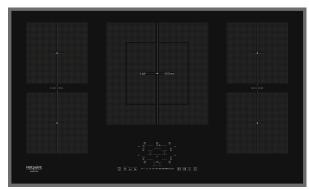

## KIF 952 BXLD B

12NC: F101083

GTIN (EAN) code: 8050147010839

| Product group                         | Hob        |
|---------------------------------------|------------|
| Construction type                     | Built-in   |
| Type of control                       | Electronic |
| Type of control settings              | -          |
| Number of gas burners                 | 0          |
| Number of electric cooking zones      | 5          |
| Number of electric plates             | 0          |
| Number of radiant plates              | 0          |
| Number of halogen plates              | 0          |
| Number of induction plates            | 5          |
| Number of electric warming zones      | 0          |
| Location of control panel             | Front      |
| Basic surface material                | Glass      |
| Main colour of product                | Black      |
| Electrical connection rating (W)      | 10200      |
| Gas connection rating (W)             | 0          |
| Gas type                              | N/A        |
| Current (A)                           | 26         |
| Voltage (V)                           | 230        |
| Frequency (Hz)                        | 50/60      |
| Length of Electrical Supply Cord (cm) | 120        |
| Plug type                             | No         |
| Gas connection                        | N/A        |
| Width of the product                  | 860        |
| Height of the product                 | 56         |
| Depth of the product                  | 510        |
| Minimum niche height                  | 30         |
| Minimum niche width                   | 840        |
| Niche depth                           | 490        |
| Net weight (kg)                       | 16.6       |
| Automatic programmes                  | Yes        |