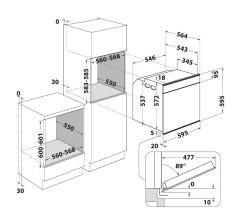

## **FI7 861 SH CF HA**

12NC: F096808

GTIN (EAN) code: 8007842968088

| MAIN FEATURES                         |                  |
|---------------------------------------|------------------|
| Product group                         | 0ven             |
| Commercial code                       | FI7 861 SH CF HA |
| Main colour of product                | Coffee           |
| Construction type                     | Built-in         |
| Type of control                       | Electronic       |
| Type of control settings              | -                |
| Are any hobs controls integrated?     | No               |
| Which kind of hobs can be controlled? | -                |
| Automatic programmes                  | Yes              |
| Current (A)                           | 13               |
| Voltage (V)                           | 220-240          |
| Frequency (Hz)                        | 50/60            |
| Length of Electrical Supply Cord (cm) | 90               |
| Plug type                             | No               |
| Depth with open door 90 degree (mm)   | -                |
| Height of the product                 | 595              |
| Width of the product                  | 595              |
| Depth of the product                  | 564              |
| Minimum niche height                  | 0                |
| Minimum niche width                   | 0                |
| Niche depth                           | 0                |
| Net weight (kg)                       | 36               |
| Usable volume (of cavity)             | 73               |
| Integrated Cleaning system            | Hydrolytic       |
| Grids of the cavity                   | 1                |
| Trays                                 | 2                |